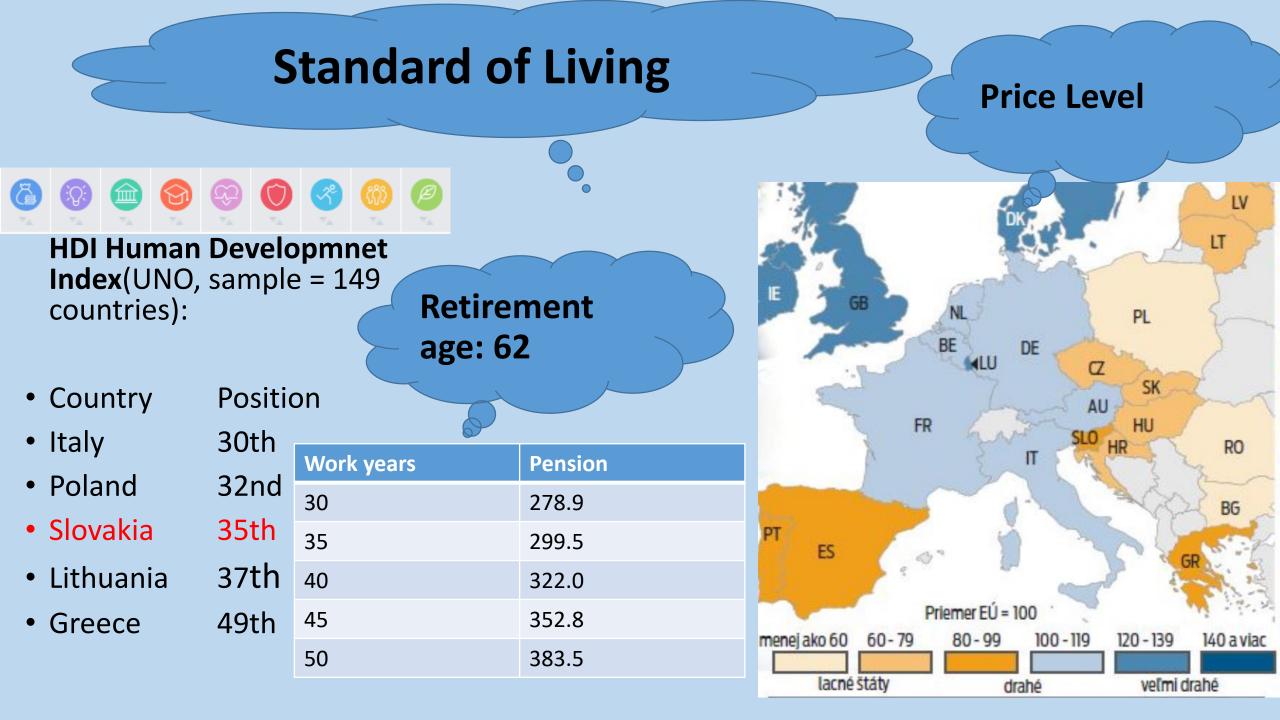

Ministry of Labour                | 2,341        | 430         |
| Ministry of Education             | 1,364        | 251         |
| Ministry of Health                | 1,396        | 257         |
| Ministry of Defence               | 1,082        | 199         |
| Municipalities                    | 5,958        | 1,095       |
| Social insurance company          | 7,882        | 1,448       |
| Health insurance<br>companies     | 4,711        | 866         |
| Sum of government<br>expenditures | 35,175       | 6,463       |

#### **Slovak Tax System**

Petrol: € 0.51 /l

Diesel: € 0.37 /l

- Income Tax: individual (19%), legal person (22%)
- Local Taxes
- VAT (20 %)
- Excise duty

Cigarettes: € 0,21/pc



Electricity: € 0.13/kWh

Alcohol: € 3.72 /l/40 %

Beer: 0,1 €/0,5 l/12 stupňov





Clothes,

shoes 6 %





### Expenditure structure of an average Slovak citizen





### Slovakia belongs to the Eurosystem





## Bank products = money valorisation