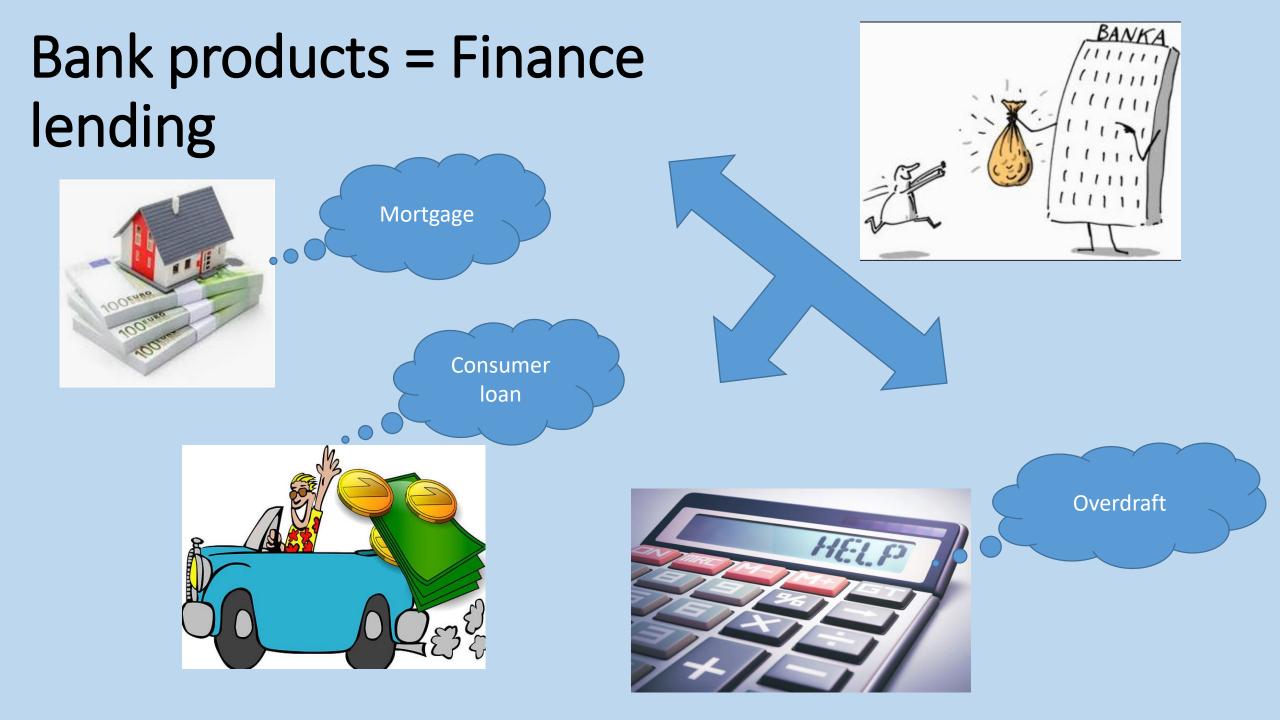

96        | 257         |
| Ministry of Defence               | 1,082        | 199         |
| Municipalities                    | 5,958        | 1,095       |
| Social insurance company          | 7,882        | 1,448       |
| Health insurance<br>companies     | 4,711        | 866         |
| Sum of government<br>expenditures | 35,175       | 6,463       |

#### **Slovak Tax System**

Petrol: € 0.51 /l

Diesel: € 0.37 /l

- Income Tax: individual (19%), legal person (22%)
- Local Taxes
- VAT (20 %)
- Excise duty

Cigarettes: € 0,21/pc



Electricity: € 0.13/kWh

Alcohol: € 3.72 /l/40 %

Beer: 0,1 €/0,5 l/12 stupňov





Clothes,

shoes 6 %





### Expenditure structure of an average Slovak citizen





### Slovakia belongs to the Eurosystem





## Bank products = money valorisation