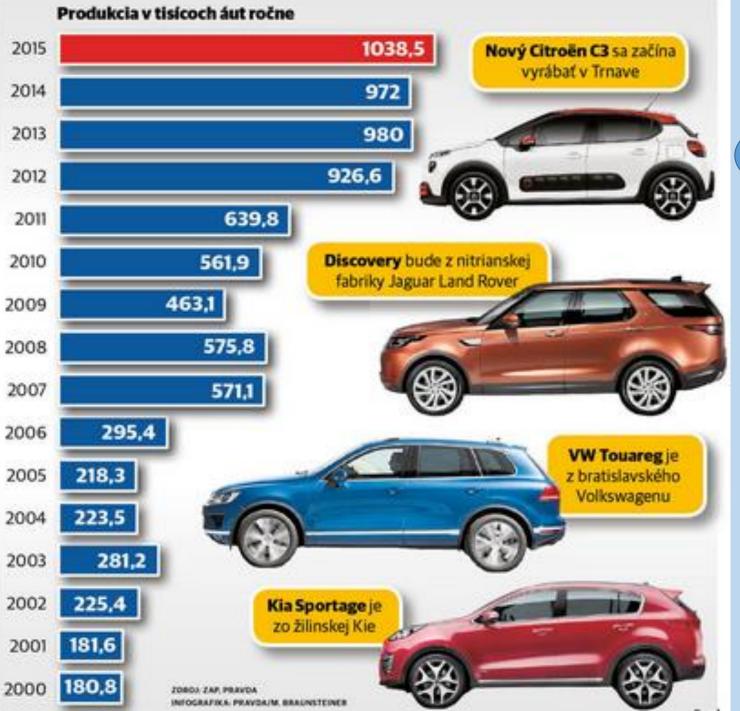

## Economic growth

Traction horses of the Slovak economy

Kia Motors Slovakia Peugeot Citroen Slovakia Volkswagen Slovakia Jaguar Land Rover

2017 – 1 025 thousand pieces