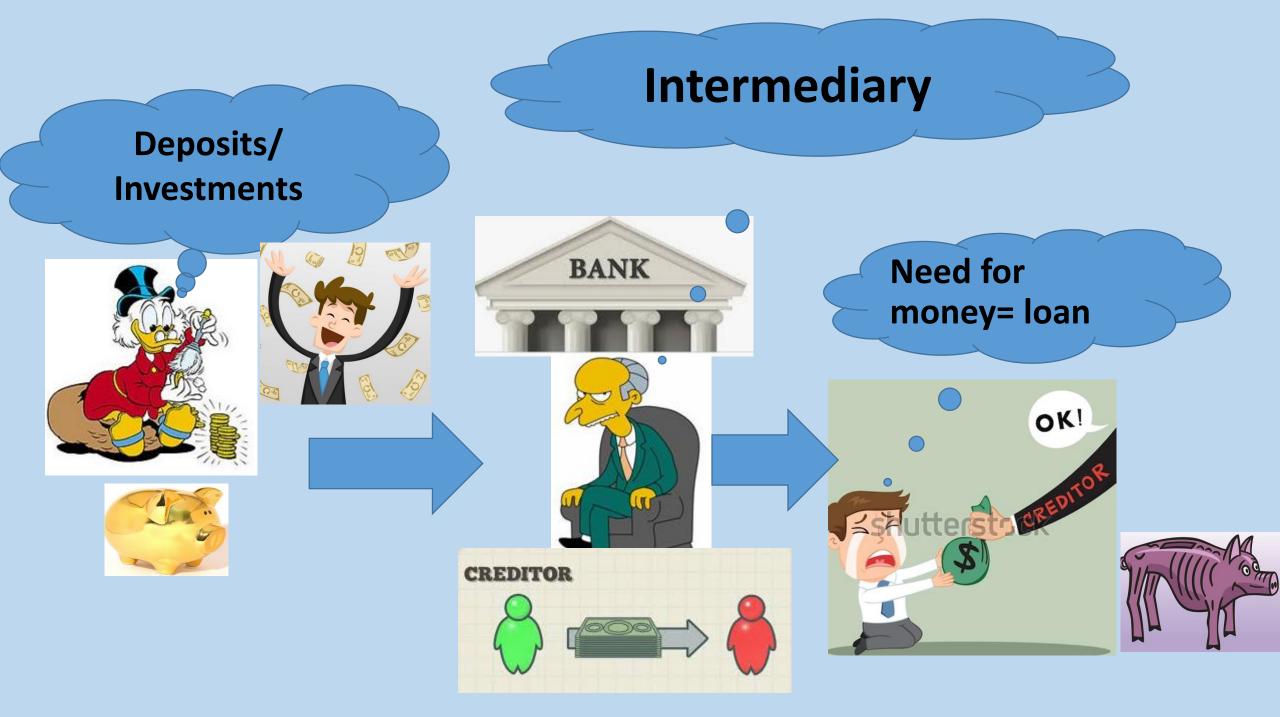

|
| Ministry of Health                | 1,396        | 257         |
| Ministry of Defence               | 1,082        | 199         |
| Municipalities                    | 5,958        | 1,095       |
| Social insurance company          | 7,882        | 1,448       |
| Health insurance<br>companies     | 4,711        | 866         |
| Sum of government<br>expenditures | 35,175       | 6,463       |

#### **Slovak Tax System**

Petrol: € 0.51 /l

Diesel: € 0.37 /l

- Income Tax: individual (19%), legal person (22%)
- Local Taxes
- VAT (20 %)
- Excise duty

Cigarettes: € 0,21/pc



Electricity: € 0.13/kWh

Alcohol: € 3.72 /l/40 %

Beer: 0,1 €/0,5 l/12 stupňov





Clothes,

shoes 6 %





### Expenditure structure of an average Slovak citizen





### Slovakia belongs to the Eurosystem





## Bank products = money valorisation