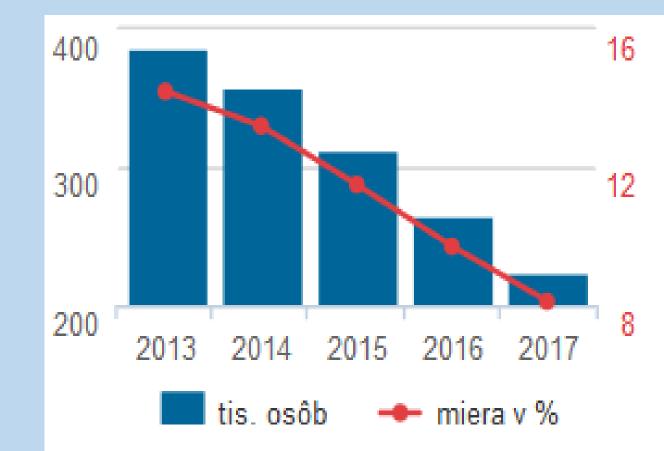

#### **Employment**

- Number of unemployed: 224 thousand
- Unemployment rate: 8.1 %
- Minimum wage: € 435/month
- Average wage: € 954 /month