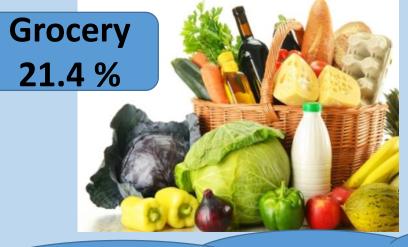

inistry of Labour                | 2,341        | 430         |
| Ministry of Education             | 1,364        | 251         |
| Ministry of Health                | 1,396        | 257         |
| Ministry of Defence               | 1,082        | 199         |
| Municipalities                    | 5,958        | 1,095       |
| Social insurance company          | 7,882        | 1,448       |
| Health insurance<br>companies     | 4,711        | 866         |
| Sum of government<br>expenditures | 35,175       | 6,463       |

#### **Slovak Tax System**

Petrol: € 0.51 /l

Diesel: € 0.37 /l

- Income Tax: individual (19%), legal person (22%)
- Local Taxes
- VAT (20 %)
- Excise duty

Cigarettes: € 0,21/pc



Electricity: € 0.13/kWh

Alcohol: € 3.72 /l/40 %

Beer: 0,1 €/0,5 l/12 stupňov





Clothes,

shoes 6 %





### Expenditure structure of an average Slovak citizen





### Slovakia belongs to the Eurosystem





## Bank products = money valorisation