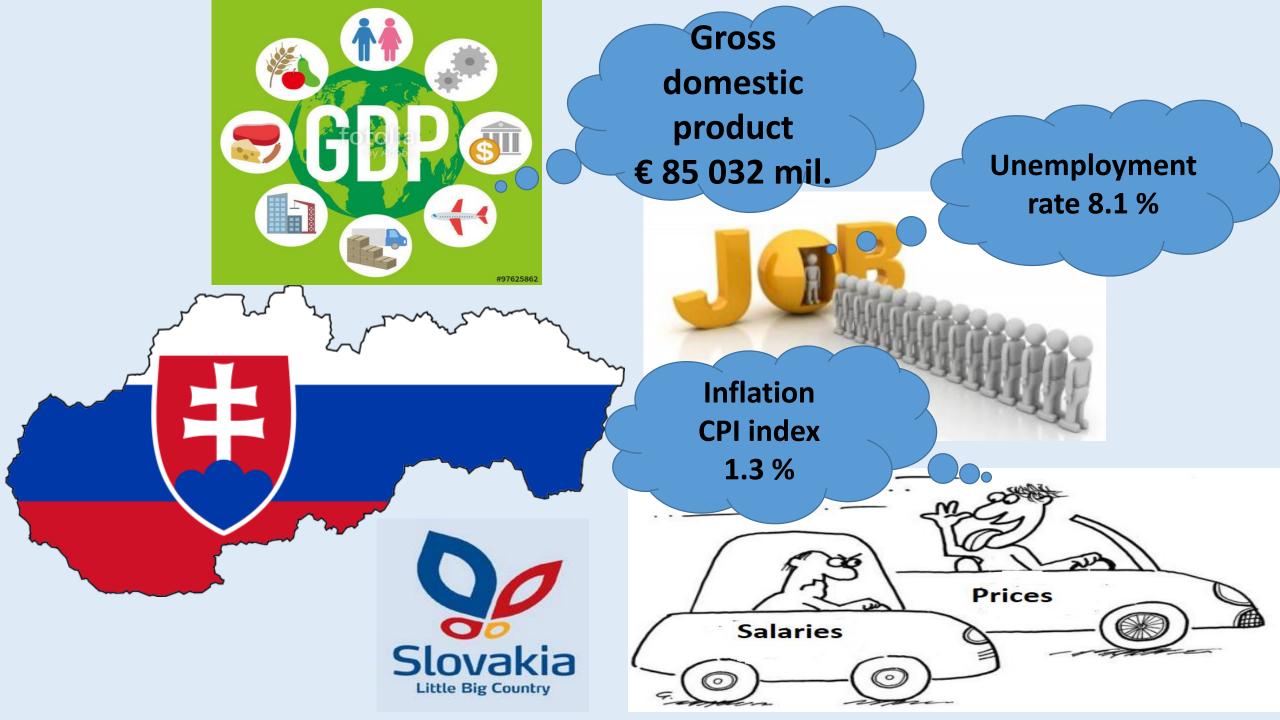

#### **Employment**

- Number of unemployed: 224 thousand
- Unemployment rate: 8.1 %
- Minimum wage: € 435/month
- Average wage: € 954 /month