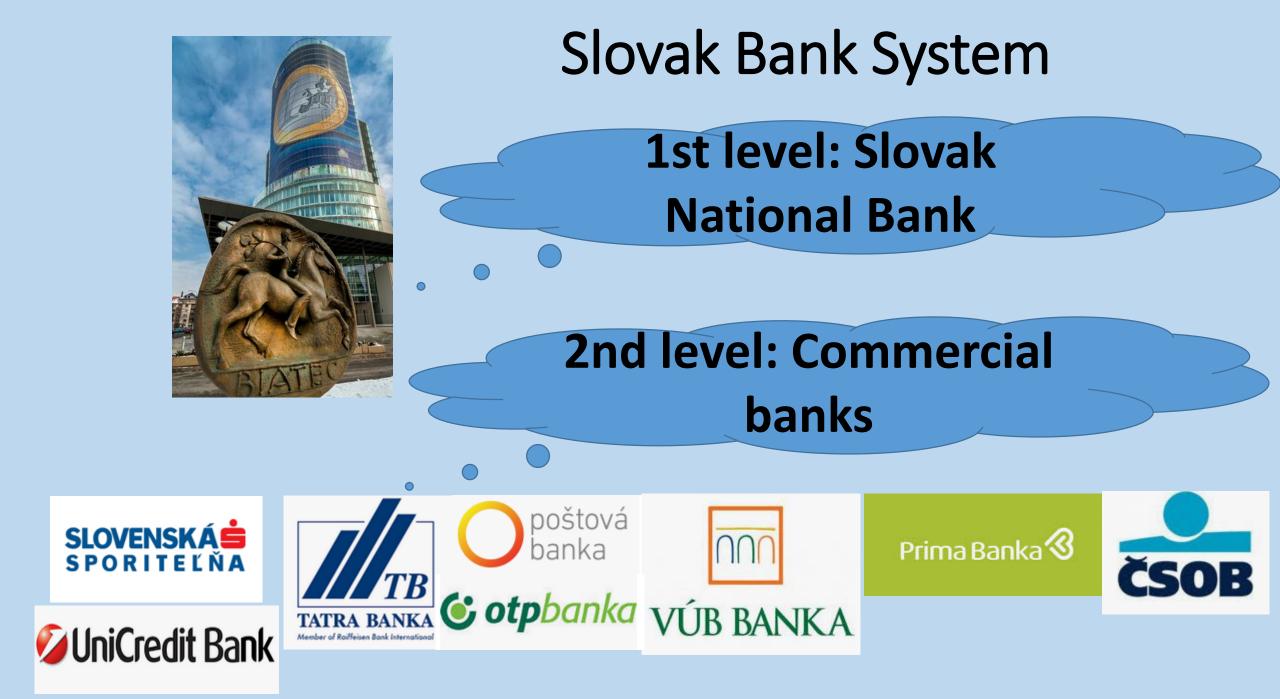

on             | 1,364        | 251         |
| Ministry of Health                | 1,396        | 257         |
| Ministry of Defence               | 1,082        | 199         |
| Municipalities                    | 5,958        | 1,095       |
| Social insurance company          | 7,882        | 1,448       |
| Health insurance<br>companies     | 4,711        | 866         |
| Sum of government<br>expenditures | 35,175       | 6,463       |

#### **Slovak Tax System**

Petrol: € 0.51 /l

Diesel: € 0.37 /l

- Income Tax: individual (19%), legal person (22%)
- Local Taxes
- VAT (20 %)
- Excise duty

Cigarettes: € 0,21/pc



Electricity: € 0.13/kWh

Alcohol: € 3.72 /l/40 %

Beer: 0,1 €/0,5 l/12 stupňov





Clothes,

shoes 6 %





### Expenditure structure of an average Slovak citizen





### Slovakia belongs to the Eurosystem





## Bank products = money valorisation