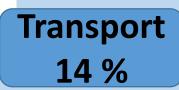

### Expenditure structure of an average Slovak citizen

Beer: 0,1 €/0,5 l/12 stupňov

Clothes,

shoes 6 %