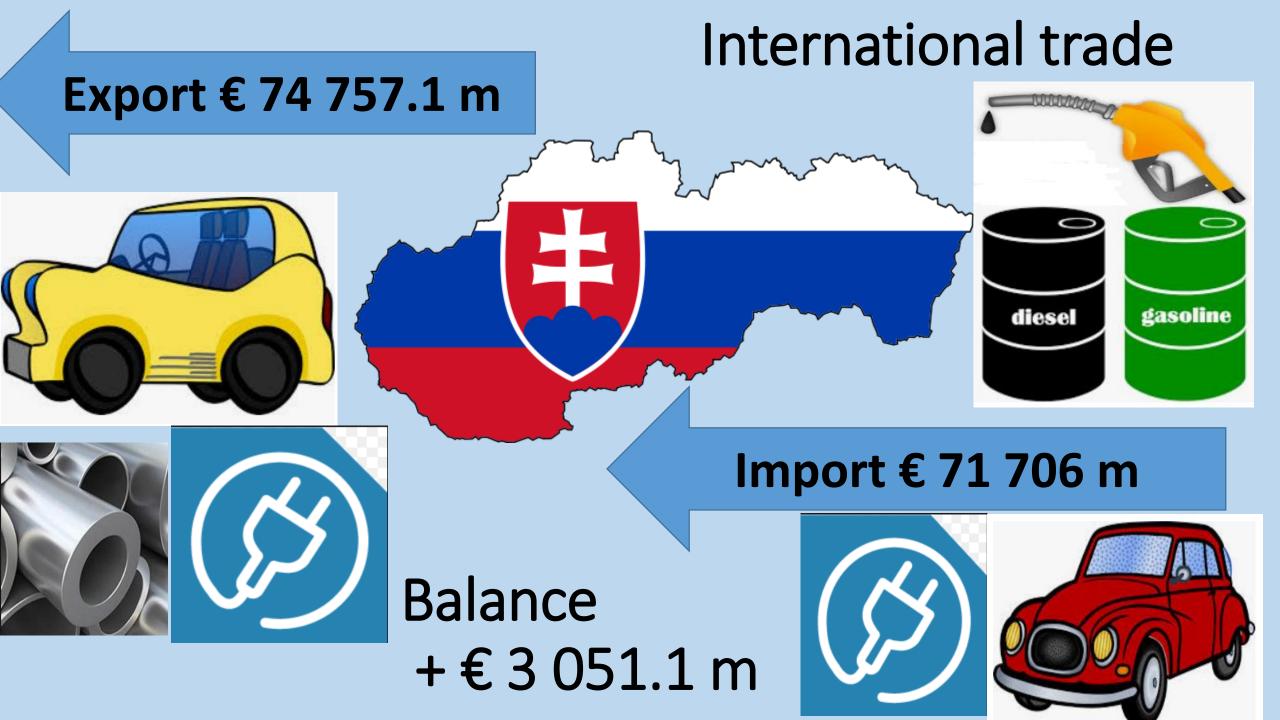

# Economy of Slovakia



## Economic growth





Traction horses of the Slovak economy

Kia Motors Slovakia Peugeot Citroen Slovakia Volkswagen Slovakia Jaguar Land Rover

2017 – 1 025 thousand pieces



#### **Employment**

- Number of unemployed: 224 thousand
- Unemployment rate: 8.1 %
- Minimum wage: € 435/month
- Average wage: € 954 /month





#### **National Debt**



- Debt € 43 244 m
- € 7 956.1 €/citizen
- Debt rate related to GDP 50.9 %

## **Government Budget**

| Incomes of Slovakia        | Million Euro | Per citizen |
|----------------------------|--------------|-------------|
| Sum of taxes               | 15,555       | 2,858       |
| • Tax on income            | 5,938        | 1,091       |
| Individuals                | 3,077        | 565         |
| Legal person               | 2,618        | 481         |
| • VAT                      | 6,104        | 1,122       |
| Excise duty                | 2,341        | 430         |
| Social security<br>levies  | 7,458