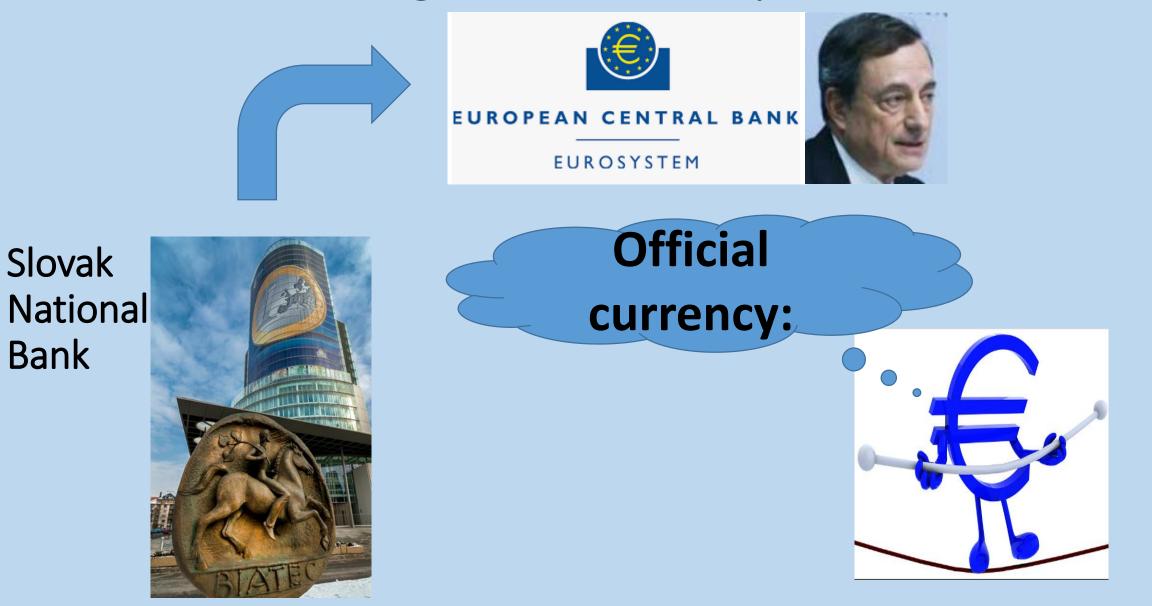

|
| Ministry of Health                | 1,396        | 257         |
| Ministry of Defence               | 1,082        | 199         |
| Municipalities                    | 5,958        | 1,095       |
| Social insurance company          | 7,882        | 1,448       |
| Health insurance<br>companies     | 4,711        | 866         |
| Sum of government<br>expenditures | 35,175       | 6,463       |

#### **Slovak Tax System**

Petrol: € 0.51 /l

Diesel: € 0.37 /l

- Income Tax: individual (19%), legal person (22%)
- Local Taxes
- VAT (20 %)
- Excise duty

Cigarettes: € 0,21/pc



Electricity: € 0.13/kWh

Alcohol: € 3.72 /l/40 %

Beer: 0,1 €/0,5 l/12 stupňov





Clothes,

shoes 6 %





### Expenditure structure of an average Slovak citizen





### Slovakia belongs to the Eurosystem





## Bank products = money valorisation