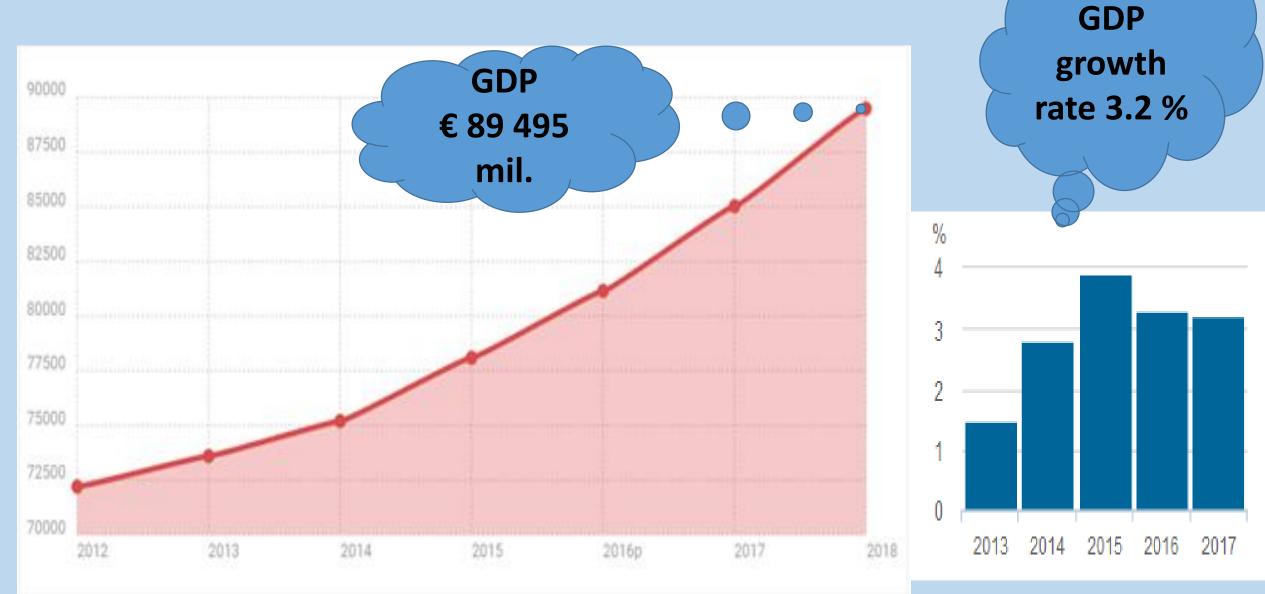

## Economic growth

Traction horses of the Slovak economy

Kia Motors Slovakia Peugeot Citroen Slovakia Volkswagen Slovakia Jaguar Land Rover

2017 – 1 025 thousand pieces